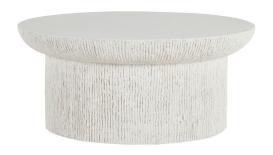

# **Brant Round Coffee Table**

SKU: 1757

### **DESCRIPTION**

Cast Stone features unique details and durable materials, making it versatile enough for indoor and outdoor use. From eye-catching sleek silhouettes to the artfully unique textual elements – our products combine intricate details and minimalist styles. Each piece offers the best in quality and design, and is ideal to mix and match with other Summer Classics Home collections.

#### MAIN SPECIFICATIONS

ItemBrant Round Coffee TableSKU1757MaterialCast StoneBrandSummer ClassicsDimensionsW36" x D36" x H18.25"Product CollectionCast Stone Tables