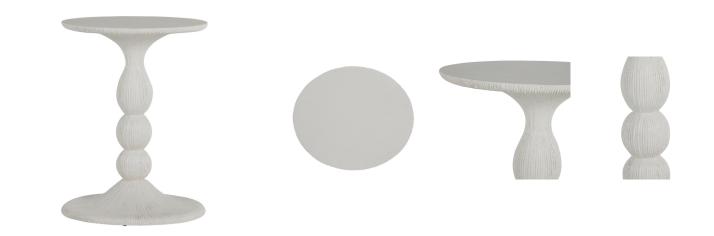

## **Tern Side Table**

SKU: 1758

## DESCRIPTION

Cast Stone features unique details and durable materials, making it versatile enough for indoor and outdoor use. From eyecatching sleek silhouettes to the artfully unique textual elements – our products combine intricate details and minimalist styles. Each piece offers the best in quality and design, and is ideal to mix and match with other Summer Classics Home collections.

## MAIN SPECIFICATIONS

| Item               | Tern Side Table    |
|--------------------|--------------------|
| SKU                | 1758               |
| Material           | Cast Stone         |
| Brand              | Summer Classics    |
| Dimensions         | W16" x D16" x H24" |
| Product Collection | Cast Stone Tables  |