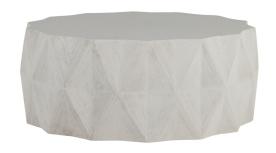

# **Mandarin Coffee Table**

SKU: 1759

### **DESCRIPTION**

Cast Stone features unique details and durable materials, making it versatile enough for indoor and outdoor use. From eyecatching sleek silhouettes to the artfully unique textual elements – our products combine intricate details and minimalist styles. Each piece offers the best in quality and design, and is ideal to mix and match with other Summer Classics Home collections.

#### MAIN SPECIFICATIONS

ItemMandarin Coffee TableSKU1759MaterialCast StoneBrandSummer ClassicsDimensionsW40" x D40" x H17.75"Product CollectionCast Stone Tables