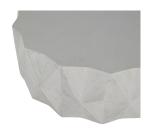

# **Mandarin Coffee Table**

SKU: 1759

### **DESCRIPTION**

Cast Stone features unique details and durable materials, making it versatile enough for indoor and outdoor use. From eyecatching sleek silhouettes to the artfully unique textual elements – our products combine intricate details and minimalist styles. Each piece offers the best in quality and design, and is ideal to mix and match with other Summer Classics Home collections.

#### MAIN SPECIFICATIONS

ItemMandarin Coffee TableSKU1759MaterialCast StoneBrandSummer ClassicsDimensionsW40" x D40" x H17.75"Product CollectionCast Stone Tables