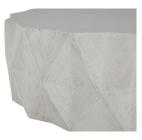

# **Mandarin Coffee Table**

SKU: 1759

### **DESCRIPTION**

Cast Stone features unique details and durable materials, making it versatile enough for indoor and outdoor use. From eyecatching sleek silhouettes to the artfully unique textual elements – our products combine intricate details and minimalist styles. Each piece offers the best in quality and design, and is ideal to mix and match with other Summer Classics Home collections.

#### MAIN SPECIFICATIONS

ItemMandarin Coffee TableSKU1759MaterialCast StoneBrandSummer ClassicsDimensionsW40" x D40" x H17.75"Product CollectionCast Stone Tables