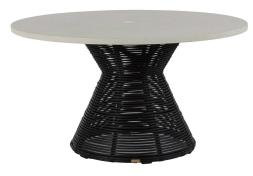

## DESCRIPTION

The Harris Round Dining Table features an impossibly smooth Superstone surface crafted from a 5-layer composite with 2 layers of cement fiberboard surrounding the aluminum honeycomb core. The elegant juxtaposition of the sleek Superstone tabletop and warm wicker base complements any outdoor living space.