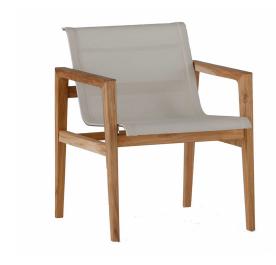

# **Coast Teak Arm Chair**

SKU: 2730

### **DESCRIPTION**

The Summer Classics Coast Collection features timeless, fashionable outdoor designs that combine traditional craftsmanship with innovative materials. The Coast Teak Armchair is crafted from Indonesian teak, which offers exceptional rot- and weather-resistance. The exclusive Bayline sling upholstery provides a luxurious fabric feel, with no sagging or stretching.

### MAIN SPECIFICATIONS

| Item               | Coast Teak Arm Chair |
|--------------------|----------------------|
| SKU                | 2730                 |
| Material           | Sling, Teak          |
| Brand              | Summer Classics      |
| Dimensions         | W22" x D23" x H31.5" |
| Product Collection | Coast                |