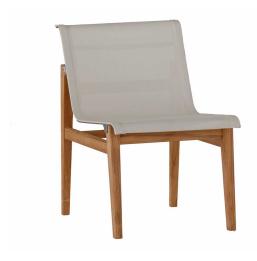

# **Coast Teak Side Chair**

SKU: 2731

### **DESCRIPTION**

The Summer Classics Coast Collection features timeless, fashionable outdoor designs that combine traditional craftsmanship with innovative materials. The Coast Teak Side Chair is crafted from Indonesian teak, which offers exceptional rot- and weather-resistance. The exclusive Bayline sling upholstery provides a luxurious fabric feel, with no sagging or stretching.

### MAIN SPECIFICATIONS

| Item               | Coast Teak Side Chair |
|--------------------|-----------------------|
| SKU                | 2731                  |
| Material           | Sling, Teak           |
| Brand              | Summer Classics       |
| Dimensions         | W18.5" x D24" x H31"  |
| Product Collection | Coast                 |