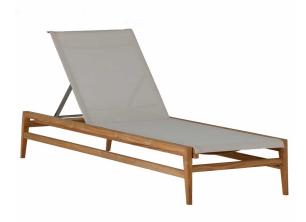

## DESCRIPTION

This light and airy Coast Teak Chaise Lounge outdoor chaise sunbed from the Summer Classics Coast Collection combines style and comfort for ultimate relaxation. The versatile lay-flat mesh chaise is crafted from ivory canvas mesh, stainless steel, and sculpted teak with mortise-and-tenon construction for durability and maxiumum weather resistance.