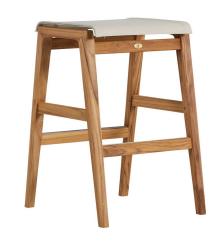

# Coast Teak 30" Backless Bar Stool

SKU: 2734

## **DESCRIPTION**

The contemporary styling of the Coast Backless Bar Stool makes it an easy fit for outdoor dining and entertaining. Weather-resistant, durable materials ensure years of beauty and enjoyment.

## MAIN SPECIFICATIONS

| Item               | Coast Teak 30" Backless Bar<br>Stool |
|--------------------|--------------------------------------|
| SKU                | 2734                                 |
| Material           | Sling, Teak                          |
| Brand              | Summer Classics                      |
| Dimensions         | W17.375" x D13.75" x H30"            |
| Product Collection | Coast                                |