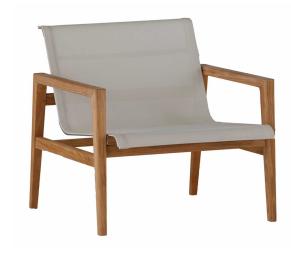

# **Coast Teak Lounge Chair**

SKU: 2737

### **DESCRIPTION**

Clean, contemporary lines and worry-free materials distinguish the Coast Teak Collection. Constructed from farm-grown teak, the Coast Teak Lounge Chair features exclusive Bayline sling upholstery designed to prevent sagging and stretching. For ultimate relaxation, pair with Summer Classics' Coast Teak Ottoman.

### MAIN SPECIFICATIONS

| Item                      | Coast Teak Lounge Chair |
|---------------------------|-------------------------|
| SKU                       | 2737                    |
| Material                  | Sling, Teak             |
| Brand                     | Summer Classics         |
| Dimensions                | W26.75" x D28" x H30"   |
| <b>Product Collection</b> | Coast                   |