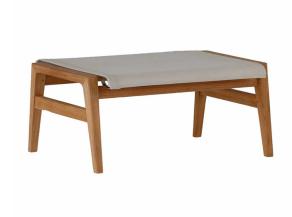

# **Coast Teak Ottoman**

SKU: 2740

### **DESCRIPTION**

The Coast Teak Ottoman is the perfect accessory piece to partner with other items in the Coast Teak Collection from Summer Classics. Its simple styling and solid teak construction ensure years of beauty and worry-free durability.

## MAIN SPECIFICATIONS

| Item               | Coast Teak Ottoman        |
|--------------------|---------------------------|
| SKU                | 2740                      |
| Material           | Sling, Teak               |
| Brand              | Summer Classics           |
| Dimensions         | W26.875" x D12.25" x H14" |
| Product Collection | Coast                     |