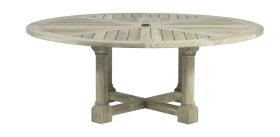

### **DESCRIPTION**

Constructed from premium, marine-grade teak, the Lakeshore Round Dining Table features a sturdy surface with finely crafted details, such as the symmetrical sunburst pattern that adds stylish definition to the tabletop. This traditional, English-style table is a perfect complement to a wide range of outdoor furniture looks, bringing the beauty of indoor furnishings to outdoor spaces.

# MAIN SPECIFICATIONS

|      | Lakeshore Teak 72" Round |
|------|--------------------------|
| Item | Dining Table             |

Dining Table

**SKU** 2822

**Material** Teak

Brand Summer Classics

**Dimensions** W72" x D72" x H30.75"