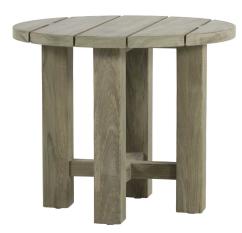

## **Croquet Teak End Table**

SKU: 2836

## DESCRIPTION

Summer Classics' Croquet Teak End Table is the perfect finishing touch to a classic outdoor furniture arrangement. Featuring a rounded tabletop comprised of marine-grade teak planks, the table is as durable as it is stylish.

## MAIN SPECIFICATIONS

| Item               | Croquet Teak End Table       |
|--------------------|------------------------------|
| SKU                | 2836                         |
| Material           | Teak                         |
| Brand              | Summer Classics              |
| Dimensions         | W24.25" x D24.25" x H22.875" |
| Product Collection | Croquet Teak                 |