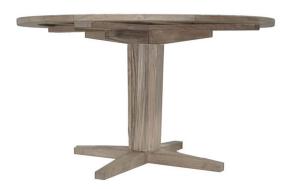

## DESCRIPTION

The Club Teak Dining Pedestal Base is the perfect finishing piece for Summer Classics Club Teak 48" Round Tabletop. Made from marine-grade teak with mortise-and-tenon joinery, this sturdy base withstands outdoor elements for long-lasting enjoyment.

## MAIN SPECIFICATIONS

| Item       | Club Teak Dining Pedestal<br>Base |
|------------|-----------------------------------|
|            |                                   |
| SKU        | 2849                              |
| Material   | Teak                              |
| Brand      | Summer Classics                   |
| Dimensions | W32.5" x D32.5" x H29"            |
|            |                                   |