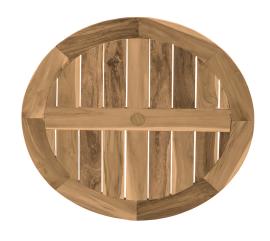

# Club Teak 36" Round Table Top

SKU: 2858

## **DESCRIPTION**

The Club Teak Collection Round Tabletop features classic outdoor styling with its handsomely detailed plank design top. Made from rot- and mildew-resistant marine-grade teak, this sturdy piece will withstand the elements for years of enjoyment. Pair it with Summer Classics' Teak Pedestal Base for the perfect finish.