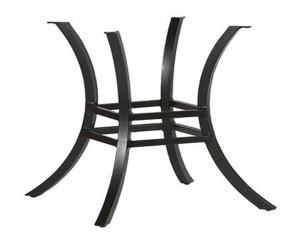

# **Cort Aluminum Euro Table Base**

SKU: 3295

### **DESCRIPTION**

The Cort Euro Table Base is designed to accent a variety of tabletop styles in the Summer Classics collection. The boldly curved base is made of heavy wrought aluminum for stability and durability. The Euro or chat height is lower than dining table height but higher than a coffee table. This height works well with lounge chairs.

## MAIN SPECIFICATIONS

| Item       | Cort Aluminum Euro Table<br>Base |
|------------|----------------------------------|
| SKU        | 3295                             |
| Material   | Wrought Aluminum                 |
| Brand      | Summer Classics                  |
| Dimensions | W31" x D31" x H24"               |