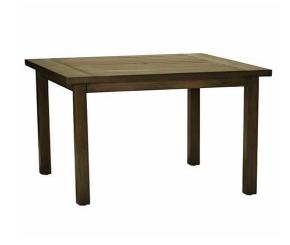

# **Club Aluminum Square Dining Table**

SKU: 3332

### **DESCRIPTION**

The Club Aluminum Square Dining Table features a classic style that mixes with an array of outdoor looks. Handcrafted from sturdy wrought aluminum with a UV-resistant powder-coated finish, this versatile table is built to withstand the elements. Wrought aluminum construction and an exceptionally UV-resistant powder-coated finish guarantee years of beauty and enjoyment.