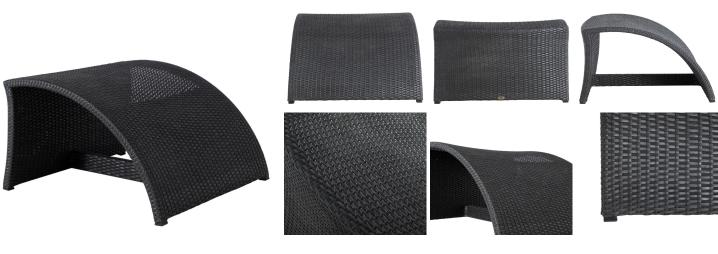

## Halo Woven Ottoman

SKU: 3540

## DESCRIPTION

With its unique sloped design and weather-resistant N-dura<sup>™</sup> resin wicker construction, the Halo Ottoman is the perfect accent piece for a wicker patio grouping. For a truly integrated look, pair it with the Halo Lounge Chair.