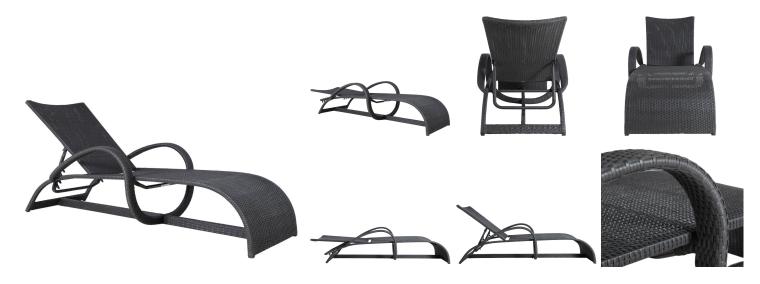

# **Halo Woven Chaise**

SKU: 3543

## **DESCRIPTION**

No cushion, no problem. The Halo Chaise Lounge provides utmost comfort and support with a frame designed to conform to the body. Crafted from durable, weather-resistant N-dura  $^{\text{TM}}$  resin wicker and sturdy wrought aluminum, this generously proportioned chaise is built to endure the elements, making it perfect for coastal and lakefront use.

## MAIN SPECIFICATIONS

| Item                 | Halo Woven Chaise  |
|----------------------|--------------------|
| SKU                  | 3543               |
| Brand                | Summer Classics    |
| Dimensions           | W29" x D80" x H43" |
| Product Collection   | Halo               |
| OTHER SPECIFICATIONS |                    |