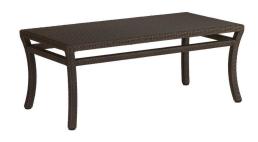

# **Skye / Club Woven Coffee Table**

SKU: 3589

#### DESCRIPTION

The Club Woven Coffee Table features timeless outdoor wicker styling crafted from highly durable and weather-resistant N-dura™ resin wicker—guaranteed to not experience any significant color change for 5 years. A sturdy wrought aluminum base and glass top surface make this coffee table a perfect fit in a variety of outdoor furnishing settings.

## MAIN SPECIFICATIONS

Skye / Club Woven Coffee
Table

SKU
3589

Material
Glass

Brand
Summer Classics

Dimensions
W40" x D21" x H18"