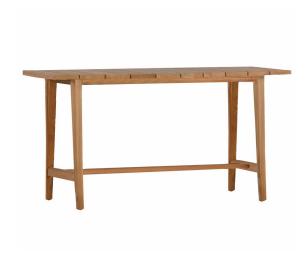

# **Coast Teak Bar Table**

SKU: 3735

## **DESCRIPTION**

The Summer Classics Coast Collection features timeless, fashionable outdoor designs that combine traditional craftsmanship with innovative materials. The Coast Bar Console is crafted from Indonesian teak, which offers exceptional rot- and weather-resistance. The versatile simplicity of this mid-century styling mixes easily with a variety of outdoor furnishing looks.

## MAIN SPECIFICATIONS

| Item       | Coast Teak Bar Table  |
|------------|-----------------------|
| SKU        | 3735                  |
| Material   | Teak                  |
| Brand      | Summer Classics       |
| Dimensions | W70.875" x D23.625" x |
|            | H41.375"              |