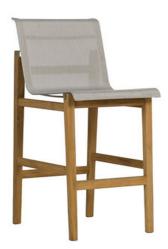

## Coast Teak 30" Bar Stool

SKU: 3736

## DESCRIPTION

The Summer Classics Coast Collection features timeless, fashionable outdoor designs that combine traditional craftsmanship with innovative materials. The Coast Backless Bar Stool is crafted from Indonesian teak, which offers exceptional rot- and weather-resistance. The versatile simplicity of this mid-century styling mixes easily with a variety of outdoor furnishing looks.

## MAIN SPECIFICATIONS

| Item               | Coast Teak 30" Bar Stool |
|--------------------|--------------------------|
| SKU                | 3736                     |
| Material           | Sling, Teak              |
| Brand              | Summer Classics          |
| Dimensions         | W18.5" x D23" x H44.5"   |
| Product Collection | Coast                    |