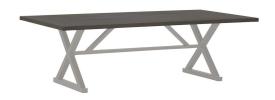

# **Cahaba Aluminum Rectangular Dining Table**

SKU: 3820

#### **DESCRIPTION**

The Cahaba Rectangular Dining Table is a classic and versatile piece that works easily with a variety of outdoor furnishing looks. Crafted from sturdy, practical wrought aluminum, this table features a thick, powder-coated finish that withstands environmental elements for years of beauty and use.

## MAIN SPECIFICATIONS

| Item       | Odridod / tidiiiiidiii   |
|------------|--------------------------|
|            | Rectangular Dining Table |
| SKU        | 3820                     |
| Material   | Wrought Aluminum         |
| Brand      | Summer Classics          |
| Dimensions | W84" x D42.5" x H29.5"   |