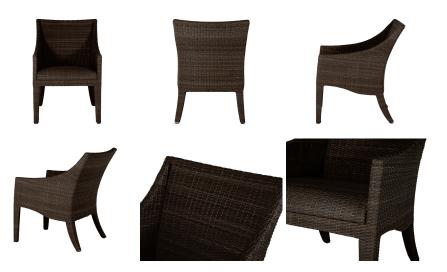

# **Athena Plus Woven Arm Chair**

SKU: 3870

## **DESCRIPTION**

The ultra low-maintenance Athena Reticulated collection was created with relaxation in mind. The Athena Woven Reticulated Arm Chair features an innovative upholstered frame in our woven, N-dura™resin wicker over a water-resistant reticulated foam cushion core for worry-free outdoor living.

## MAIN SPECIFICATIONS

| Item               | Athena Plus Woven Arm Chair |
|--------------------|-----------------------------|
| SKU                | 3870                        |
| Brand              | Summer Classics             |
| Dimensions         | W21.5" x D28.5" x H36"      |
| Product Collection | Athena Plus                 |