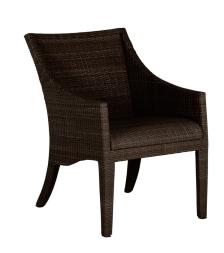

# **Athena Plus Woven Arm Chair**

SKU: 3870

## **DESCRIPTION**

The ultra low-maintenance Athena Reticulated collection was created with relaxation in mind. The Athena Woven Reticulated Arm Chair features an innovative upholstered frame in our woven, N-dura™resin wicker over a water-resistant reticulated foam cushion core for worry-free outdoor living.

## MAIN SPECIFICATIONS

| Item               | Athena Plus Woven Arm Chair |
|--------------------|-----------------------------|
| SKU                | 3870                        |
| Brand              | Summer Classics             |
| Dimensions         | W21.5" x D28.5" x H36"      |
| Product Collection | Athena Plus                 |