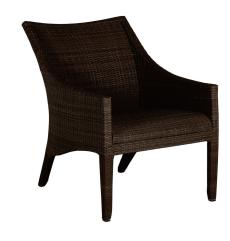

# **Athena Plus Woven Euro Lounge**

SKU: 3871

## **DESCRIPTION**

The ultra low-maintenance Athena Reticulated collection was created with relaxation in mind. The Athena Woven Reticulated Euro Lounge features an innovative upholstered frame in our woven, N-dura<sup>™</sup> resin wicker over a water-resistant reticulated foam cushion core for worry-free outdoor living.

#### MAIN SPECIFICATIONS

| Item  | Lounge          |
|-------|-----------------|
| SKU   | 3871            |
| Brand | Summer Classics |

**Dimensions** W25" x D32" x H36"