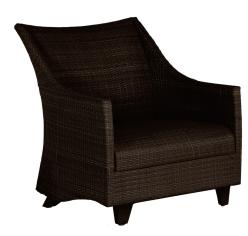

## **Athena Plus Woven Spring Lounge**

SKU: 3873

## DESCRIPTION

The ultra low-maintenance Athena Reticulated collection was created with relaxation in mind. The Athena Woven Reticulated Spring Lounge provides gentle motion and features an innovative upholstered frame in our woven, N-dura<sup>™</sup> resin wicker over a water-resistant reticulated foam cushion core.

## MAIN SPECIFICATIONS

| Item               | Athena Plus Woven Spring   |
|--------------------|----------------------------|
|                    | Lounge                     |
| SKU                | 3873                       |
| Brand              | Summer Classics            |
| Dimensions         | W28.5" x D33.75" x H36.75" |
| Product Collection | Athena Plus                |