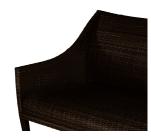

# **Athena Plus Woven Sofa**

SKU: 3874

### **DESCRIPTION**

The ultra low-maintenance Athena Reticulated collection was created with relaxation in mind. The Athena Woven Reticulated Sofa features an innovative upholstered frame in our woven, N-dura<sup>™</sup> resin wicker over a water-resistant reticulated foam cushion core for worry-free outdoor living.

## MAIN SPECIFICATIONS

| item               | Atnena Plus Woven Sofa      |
|--------------------|-----------------------------|
| SKU                | 3874                        |
| Brand              | Summer Classics             |
| Dimensions         | W75.25" x D33.25" x H36.25" |
| Product Collection | Athena Plus                 |