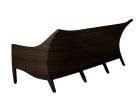

# **Athena Plus Woven Sofa**

SKU: 3874

### **DESCRIPTION**

The ultra low-maintenance Athena Reticulated collection was created with relaxation in mind. The Athena Woven Reticulated Sofa features an innovative upholstered frame in our woven, N-dura<sup>™</sup> resin wicker over a water-resistant reticulated foam cushion core for worry-free outdoor living.

## MAIN SPECIFICATIONS

| item               | Atnena Plus Woven Sofa      |
|--------------------|-----------------------------|
| SKU                | 3874                        |
| Brand              | Summer Classics             |
| Dimensions         | W75.25" x D33.25" x H36.25" |
| Product Collection | Athena Plus                 |