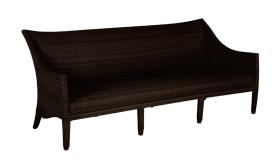

# **Athena Plus Woven Sofa**

SKU: 3874

### **DESCRIPTION**

The ultra low-maintenance Athena Reticulated collection was created with relaxation in mind. The Athena Woven Reticulated Sofa features an innovative upholstered frame in our woven, N-dura<sup>™</sup> resin wicker over a water-resistant reticulated foam cushion core for worry-free outdoor living.

## MAIN SPECIFICATIONS

| item               | Atnena Plus Woven Sofa      |
|--------------------|-----------------------------|
| SKU                | 3874                        |
| Brand              | Summer Classics             |
| Dimensions         | W75.25" x D33.25" x H36.25" |
| Product Collection | Athena Plus                 |