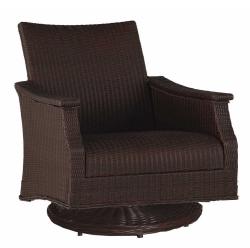

## **Bentley Woven Swivel Rocker Lounge Chair**

SKU: 3922

## DESCRIPTION

Outdoor traditional wicker with a twist, the Bentley Swivel Rocking Lounge Chair is fully upholstered in woven N-dura<sup>™</sup> resin wicker over water-resistant foam for the most cushiony wicker chair ever. Constructed with a wrought aluminum frame, this chair features a relaxing swivel and rocking motion that makes it the favorite seat in any outdoor room.