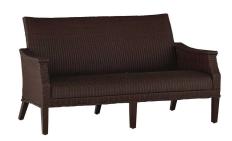

# **Bentley Woven Loveseat**

SKU: 3923

### **DESCRIPTION**

The Bentley Loveseat is a two-seater outdoor settee that is fully upholstered in woven N-dura<sup>™</sup> resin wicker over water-resistant foam for the most cushiony wicker seating ever. Constructed with a sturdy wrought aluminum frame, this loveseat will be the favorite seat in any outdoor room.

### MAIN SPECIFICATIONS

| Item               | Bentley Woven Loveseat |
|--------------------|------------------------|
| SKU                | 3923                   |
| Brand              | Summer Classics        |
| Dimensions         | W57.5" x D33" x H35.5" |
| Product Collection | Bentley                |