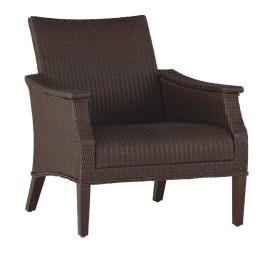

# **Bentley Woven Lounge Chair**

SKU: 3927

### **DESCRIPTION**

Outdoor traditional wicker with a twist, the Bentley Lounge Chair is fully upholstered in woven N-dura™ resin wicker over water-resistant foam for the most cushiony wicker chair ever. Constructed with a wrought aluminum frame, this chair will be the favorite seat in any outdoor room.