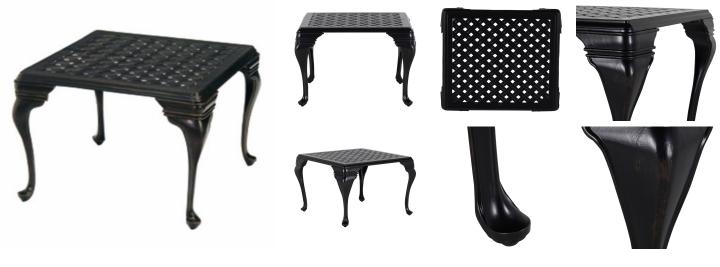

## **Provance Aluminum Square End Table**

SKU: 4063

## DESCRIPTION

The Provence Square End Table has a stately stance with its gracefully turned legs and double latticework top. Crafted from never-rust cast aluminum and finished in an architectural-grade powder coating that is exceptionally weather resistant, this versatile table mixes well with a variety of metal patio sets.

## MAIN SPECIFICATIONS

| Item               | Provance Aluminum Square<br>End Table |
|--------------------|---------------------------------------|
| SKU                | 4063                                  |
| Material           | Cast Aluminum                         |
| Brand              | Summer Classics                       |
| Dimensions         | W25.5" x D25.5" x H20"                |
| Product Collection | Provance                              |
|                    |                                       |