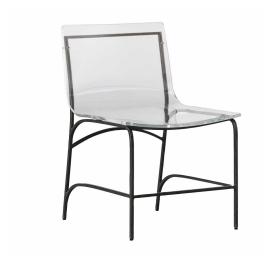

## **DESCRIPTION**

With a stylish mix of materials made to withstand the outdoor elements, the Claro Dining Chair makes a stunning statement with its acrylic seating with either black or stainless steel frame.

## MAIN SPECIFICATIONS

| Item | Claro Dining Chair |
|------|--------------------|
|------|--------------------|

**SKU** 4100

Material Acrylic, Stainless Steel

Brand Summer Classics

**Dimensions** W18.75" x D22.5" x H31.5"