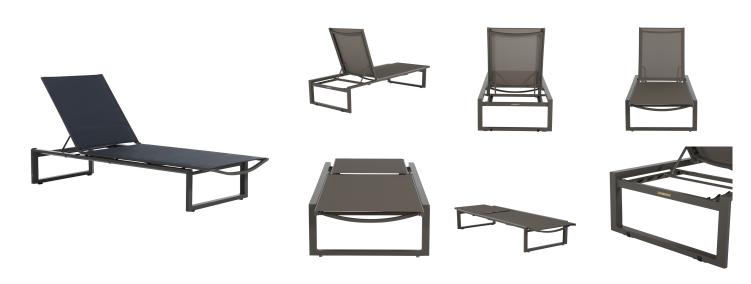

# **Belmont Sling Chaise**

SKU: 4258

### **DESCRIPTION**

The Belmont Sling Chaise exudes modern elegance with its sleek wrought aluminum frame and supportive outdoor performance sling. This chaise marries durability with style; the aluminum provides a stable, rust-resistant base while the performance sling fabric offers a quick dry and comfortable seat. Its minimalist design ensures it fits seamlessly into any outdoor décor, promising both longevity and timeless sophistication for relaxing under the sun.

## MAIN SPECIFICATIONS

| item               | Beimont Sling Chaise     |
|--------------------|--------------------------|
| SKU                | 4258                     |
| Material           | Sling, Wrought Aluminum  |
| Brand              | Summer Classics          |
| Dimensions         | W26" x D76.25" x H39.75" |
| Product Collection | Belmont                  |