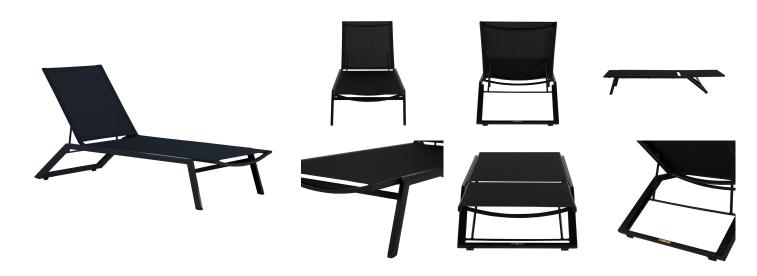

# Salem Sling Chaise

SKU: 4259

### **DESCRIPTION**

The Salem Sling Chaise merges modern design with practicality, ideal for the poolside. Constructed with durable outdoor sling fabric and a weather-resistant wrought aluminum frame, it withstands the elements with ease. Designed with clean lines for a sleek look, this chaise is lightweight for easy rearrangement, ensuring a perfect spot by the water for relaxation and sun enjoyment.

## MAIN SPECIFICATIONS

| Item               | Salem Sling Chaise      |
|--------------------|-------------------------|
| SKU                | 4259                    |
| Material           | Sling, Wrought Aluminum |
| Brand              | Summer Classics         |
| Dimensions         | W25" x D75.25" x H37"   |
| Product Collection | Salem                   |