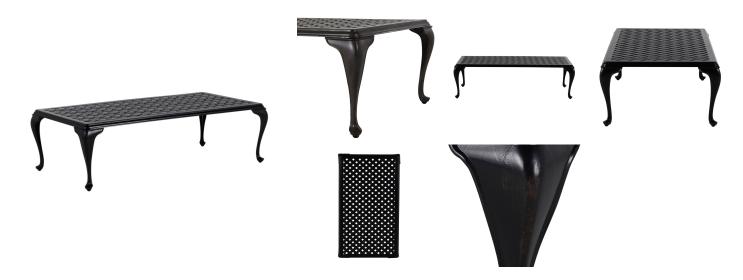

### **DESCRIPTION**

The Provence Coffee Table has a stately stance with its gracefully turned legs and double latticework top. Crafted from never-rust cast aluminum and finished in an architectural-grade powder coating that is exceptionally weather resistant, this versatile table mixes well with a variety of metal patio sets.

## MAIN SPECIFICATIONS

| tem | Table |
|-----|-------|
| SKU | 4261  |

Material Cast Aluminum

Brand Summer Classics

**Dimensions** W47.75" x D24.5" x H15.75"

Product Collection Provance