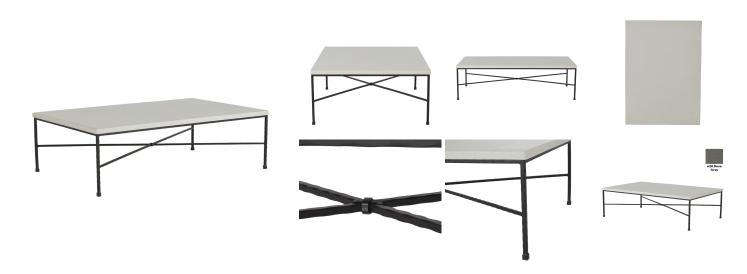

# Italia 30x48" Coffee Table

SKU: 5341

### **DESCRIPTION**

The Italia 30" x 48" Coffee Table is a classic example of outdoor elegance, offering a harmonious blend of traditional craftsmanship and modern materials, with its rust-resistant, powder-coated wrought iron and durable, granite-look Superstone tabletop, ensuring it remains a stylish and sturdy centerpiece through all seasons.

## MAIN SPECIFICATIONS

| Item               | Italia 30x48" Coffee Table |
|--------------------|----------------------------|
| SKU                | 5341                       |
| Material           | Faux Stone, Wrought Iron   |
| Brand              | Summer Classics            |
| Dimensions         | W48" x D30" x H16.125"     |
| Product Collection | Italia                     |