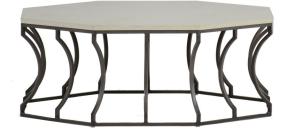

## **Audrey Coffee Table**

SKU: 6871

## DESCRIPTION

The Audrey Coffee Table gives a design nod to both midcentury modern and contemporary; its octagonal shape resembles the geometric shapes of the 1950s while the dynamically curved legs suggest a contemporary sense of movement. This unique piece pairs well with multiple Summer Classics collections.

## MAIN SPECIFICATIONS

| Item               | Audrey Coffee Table      |
|--------------------|--------------------------|
| SKU                | 6871                     |
| Material           | Faux Stone, Wrought Iron |
| Brand              | Summer Classics          |
| Dimensions         | W39" x D39" x H16.25"    |
| Product Collection | Audrey                   |