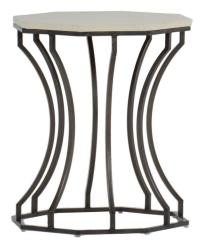

## Audrey End Table

SKU: 6872

## DESCRIPTION

The Audrey End Table features a slender hourglass shape with contemporary styling. An octagonal Superstone tabletop adds a modern touch for a unique mix of styles. Despite its distinctive appearance, this piece blends well with other outdoor collections for an eclectic look.

## MAIN SPECIFICATIONS

| ltem               | Audrey End Table         |
|--------------------|--------------------------|
| SKU                | 6872                     |
| Material           | Faux Stone, Wrought Iron |
| Brand              | Summer Classics          |
| Dimensions         | W19.5" x D19.5" x H25"   |
| Product Collection | Audrey                   |