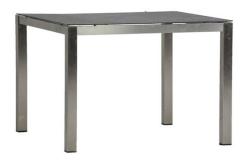

# **Cirrus 36" Square Dining Table Top**

SKU: 6874

### **DESCRIPTION**

This Cirrus square dining table fuses our company's tradition with newer innovation. The charcoal superstone table top is an elegant staple in our collections, while the stainless steel structure is a 2017 addition to Summer Classics products. This metal frame adds a sleek boldness to a traditional design, without sacrificing the high durability that characterizes our brand.

# MAIN SPECIFICATIONS

Cirrus 36" Square Dining Table

Top

**SKU** 6874

Material Faux Stone, Stainless Steel

Brand Summer Classics

**Dimensions** W35.5" x D35.5" x H29.5"

Product Collection Cirrus