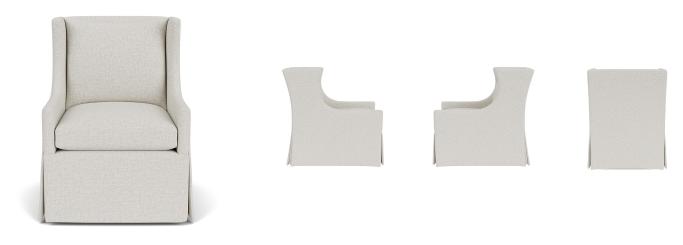

# **Amber Falls Chair**

SKU: SCH-149728

### **DESCRIPTION**

The Amber Falls Chair, with its high back and gentle slope extending from the back to the arms, exudes elegance. Fully skirted and featuring a loose back cushion alongside plush seating, this chair combines sophisticated design with ultimate comfort, making it a stylish yet cozy addition to any space. Upholstered in North Carolina. Contact your local sales rep to see our full assortment.