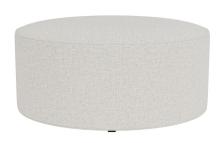

# **Amy 36" Round Ottoman**

SKU: SCH-200204RO

### **DESCRIPTION**

The 36" Amy Round Ottoman gets top awards when it comes to wow factor. A wave crest motif circles the ottoman and makes a stunning design statement. Nailhead trim outlines the coastal-inspired design and self-welt piping gives a perfect finish. The ultimate versatile decorating piece, a round ottoman functions easily as a footrest, a coffee table, even extra seating. Contact your local sales rep to see our full assortment.