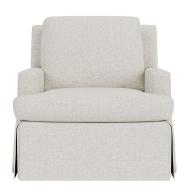

## **DESCRIPTION**

The Avondale Falls Chair, handcrafted in North Carolina, combines traditional craftsmanship with comfort-focused design. Featuring square armrests and a plush back cushion, its fully skirted base adds a touch of elegance. The back's slight outward angle ensures maximum comfort, making it a refined choice for any living space. Contact your local sales rep to see our full assortment.

## MAIN SPECIFICATIONS

| Item       | Avondale Falls Chair |
|------------|----------------------|
| SKU        | SCH-156431           |
| Brand      | Gabby                |
| Dimensions | 31W x 39D x 39H      |