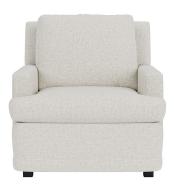

## **DESCRIPTION**

The Avondale Park Chair, handcrafted in North Carolina, combines traditional craftsmanship with comfort-focused design. Featuring square armrests and a plush back cushion, its fully tailored base adds a touch of elegance. The back's slight outward angle ensures maximum comfort, making it a refined choice for any living space. Contact your local sales rep to see our full assortment.