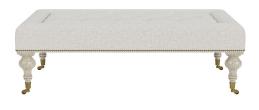

## **Ketchum Ottoman**

SKU: SCH-199700

## DESCRIPTION

A winning combination of beauty and functionality, the Ketchum Ottoman is an oversized footrest, comfortable extra seat, and elegant coffee table all in one beautiful piece. The tufted cushion top is supported by turned wooden legs. Contact your local sales rep to see our full assortment.

## MAIN SPECIFICATIONS

| Item       | Ketchum Ottoman |
|------------|-----------------|
| SKU        | SCH-199700      |
| Brand      | Gabby           |
| Dimensions | 50W x 30D x 18H |
|            |                 |