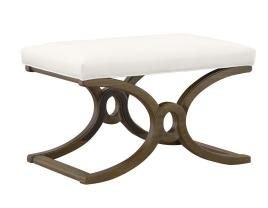

## **DESCRIPTION**

A curving wooden base gives eye-catching appeal to the Lacey Bench that features a tight upholstered seat with base welting. Ideally sized to use anywhere in the house, it's also stunning used in pairs for a luxurious long bench or coffee table. Contact your local sales rep to see our full assortment.

## MAIN SPECIFICATIONS

| Item       | Lacey Bench     |
|------------|-----------------|
| SKU        | SCH-211900      |
| Brand      | Gabby           |
| Dimensions | 28W x 18D x 19H |