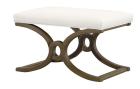

## **DESCRIPTION**

A curving wooden base gives eye-catching appeal to the Lacey Bench that features a tight upholstered seat with base welting. Ideally sized to use anywhere in the house, it's also stunning used in pairs for a luxurious long bench or coffee table. Contact your local sales rep to see our full assortment.

## MAIN SPECIFICATIONS

| Item       | Lacey Bench     |
|------------|-----------------|
| SKU        | SCH-211900      |
| Brand      | Gabby           |
| Dimensions | 28W x 18D x 19H |