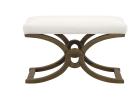

## **DESCRIPTION**

A curving wooden base gives eye-catching appeal to the Lacey Bench that features a tight upholstered seat with base welting. Ideally sized to use anywhere in the house, it's also stunning used in pairs for a luxurious long bench or coffee table. Contact your local sales rep to see our full assortment.

## MAIN SPECIFICATIONS

| Item       | Lacey Bench     |
|------------|-----------------|
| SKU        | SCH-211900      |
| Brand      | Gabby           |
| Dimensions | 28W x 18D x 19H |