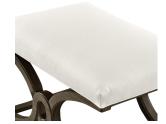

## **Lacey Bench**

SKU: SCH-211900

## **DESCRIPTION**

A curving wooden base gives eye-catching appeal to the Lacey Bench that features a tight upholstered seat with base welting. Ideally sized to use anywhere in the house, it's also stunning used in pairs for a luxurious long bench or coffee table. Contact your local sales rep to see our full assortment.