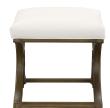

## **DESCRIPTION**

A curving wooden base gives eye-catching appeal to the Lacey Bench that features a tight upholstered seat with base welting. Ideally sized to use anywhere in the house, it's also stunning used in pairs for a luxurious long bench or coffee table. Contact your local sales rep to see our full assortment.

## MAIN SPECIFICATIONS

| Item       | Lacey Bench     |
|------------|-----------------|
| SKU        | SCH-211900      |
| Brand      | Gabby           |
| Dimensions | 28W x 18D x 19H |