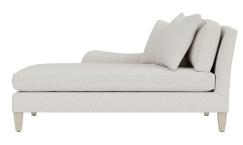

## Liberty Chaise 1/2 Left Arm

SKU: SCH-1447LAF

## DESCRIPTION

Glamour and comfort abound with the Liberty Chaise. Available with either one half left or right arm, this sophisticated chaise is suitable for any setting. The dense box cushions offer cloud-soft relaxation and customized coziness. Contact your local sales rep to see our full assortment.