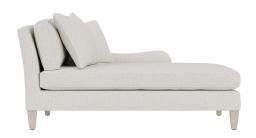

# **Liberty Chaise 1/2 Right Arm**

SKU: SCH-1447RAF

## **DESCRIPTION**

Glamour and comfort abound with the Liberty Chaise.

Available with either one half left or right arm, this sophisticated chaise is suitable for any setting. The dense box cushions offer cloud-soft relaxation and customized coziness. Contact your local sales rep to see our full assortment.

## MAIN SPECIFICATIONS

| Item       | Liberty Chaise 1/2 Right Arm |
|------------|------------------------------|
| SKU        | SCH-1447RAF                  |
| Brand      | Gabby                        |
| Dimensions | 40W x 69D x 37H              |