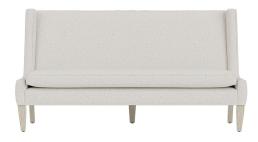

# **Litchfield Banquette**

SKU: SCH-137272

## **DESCRIPTION**

The slim profile of the Litchfield Banquette makes it easy to use with a variety of table shapes. With wingchair sides, tight back, and welted box seat cushion, it has all the classic features that make it the ultimate transitional dining seat. Contact your local sales rep to see our full assortment.

## MAIN SPECIFICATIONS

| Item       | Litchfield Banquette |
|------------|----------------------|
| SKU        | SCH-137272           |
| Brand      | Gabby                |
| Dimensions | 72W x 31D x 44H      |