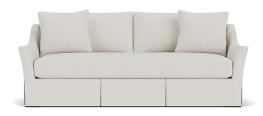

# **Orgill Falls Sofa**

SKU: SCH-15471287

### **DESCRIPTION**

Blending timeless elegance with modern appeal, the Orgill Falls Sofa features a refined silhouette that fits seamlessly across various decors. Its slender sloped arms merge gracefully with the back, encasing an optional plush bench seat that sits on a skirted frame. Handcrafted with a durable hardwood frame and customizable in a selection of fine fabrics, this piece marries craftsmanship with versatile design, making it a distinguished choice for any living space. Contact your local sales rep to see our full assortment.