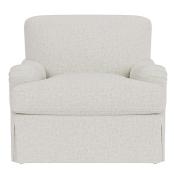

# **Baltimore Falls Chair**

SKU: SCH-160733

### **DESCRIPTION**

The Baltimore Falls Chair offers a classic design, handcrafted with a focus on comfort and style. It features low profiles, elegant curved lines, and English rolled arms, all hand-tailored for a refined look. A deep seat and plush backrest invite you to enjoy just the right level of sink-in comfort. Complete with a fully skirted finish, this piece is a testament to traditional craftsmanship from North Carolina. Contact your local sales rep to see our full assortment.