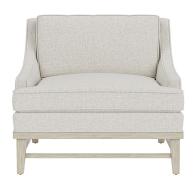

### **DESCRIPTION**

The Bev Lounge Chair features a broad, welcoming design with a traditional wooden frame and slightly tapered legs, enhanced by stretchers on each side for added stability. Its narrow track arms slope down to the top of a plush seating cushion. A single wide back cushion ensures maximum comfort, making it a stylish yet cozy addition to any lounge area. Contact your local sales rep to see our full assortment.